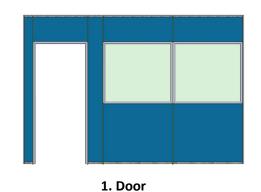

#### **Sleek Single Glass Panels**

- Narrow width just 60 mm
  - Sleek aesthetic look

We provide Best Quality Door Hardware

**MATERIALS & FINISH** 

1. Full Panels

2. Half Single Glass - Half Panels

3. Half Double Glass - Half Panels

1. Wooden Panels

2. Metal Panels

3. Glass Panels

Sizes Available : 6mm thick Toughened Glass

**4. Combination**Outside Metal – Inside Wooden
Panels

Sizes Available: All Standard Door Sizes