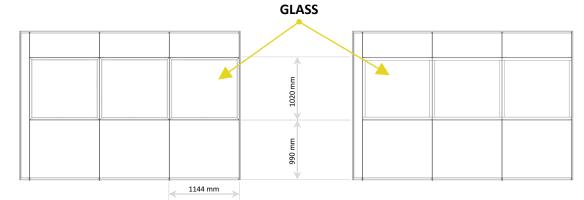

#### **ACOUSTICS TESTED WITH 4 WALL CONFIGURATIONS**

(evaluation index at 500 Hz)

- ModulArt Double Pane Glass Wall: RW 46.5 dB Only loud speech is partially audible.
- ModulArt Single Pane Glass Wall: RW 41.5 dB Speech is audible but mostly unintelligible.
- 3. ModulArt Steel Wall: RW 39 dB Speech is audible but mostly unintelligible.
- 4. ModulArt Wood Wall: RW 28 dB Some speech is quite intelligible.