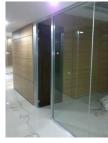

#### **Sleek Single Glass Panels**

- Narrow width just 60 mm
  - Sleek aesthetic look

We provide Best Quality Door Hardware

**MATERIALS & FINISH** 

1. Full Panels

2. Half Single Glass - Half Panels

3. Half Double Glass - Half Panels

1. Wooden Panels

2. Metal Panels

3. Glass Panels

Sizes Available : 6mm thick Toughened Glass

**4. Combination**Outside Metal – Inside Wooden
Panels

Sizes Available: All Standard Door Sizes