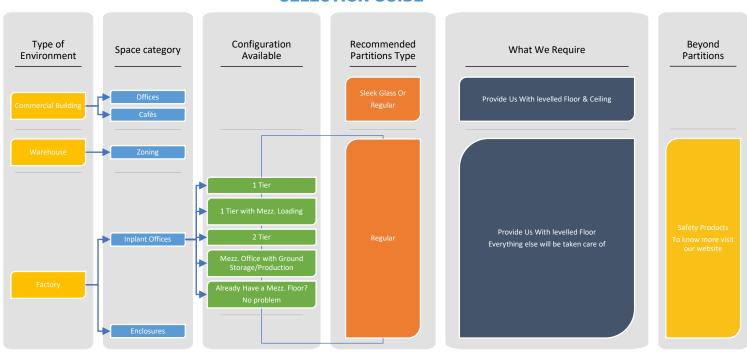

#### **SELECTION GUIDE**

OUR INSTALLATION PROCESS Partitions

- Once the flooring and ceiling are ready, our work begins.
- 1000 sq ft. of partitioning can be realized / executed per team in one shift under ideal conditions.
- The team is split in 2 groups The first group goes on fixing the frames structure and the second group fixes the panels.
- For project with large area installation is carried out by Zoning System. Our teams go on completing zone after zone as per client's priorities.

We Recommend to Include Toilets for Inplant and Factory Requirements.

#### **Guidance In Selecting Building Systems**

We offer assistance in selecting the right HVAC SYSTEMS, WORKSTATIONS, FIREFIGHTING SOLUTIONS & FALSE CEILINGS for your space. Our experts work closely with you to understand your specific needs and preferences, ensuring that every choice enhances both the functionality and safety of your environment. With our support, you can confidently make decisions that align with your goals and optimize the performance of your workspace.