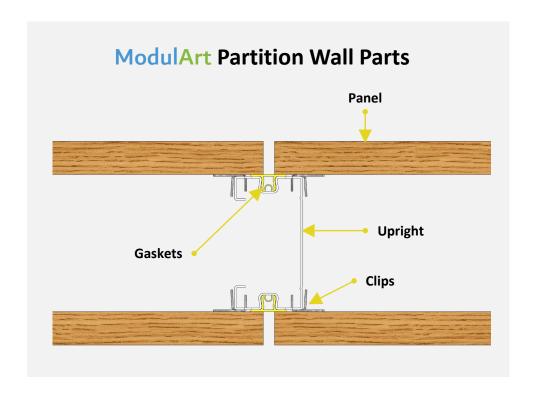

## **ModulArt** - PARTITION WALLS

#### **OUR RANGE INCLUDES**

- ModulArt Office Partitions: These partitions are highly versatile, allowing you to create customizable workspaces that can adapt to your changing needs. They are easy to install and reconfigure, making them a cost-effective choice for dynamic office environments.
- Acoustic Panels: Designed to reduce noise and enhance privacy, our acoustic panels help in creating a quieter and more focused work area. Ideal for open-plan offices, they contribute to a more productive and stress-free atmosphere.
- Glass Partitions: Combining elegance with practicality, our glass partitions offer a sleek, modern look while maintaining an open and airy feel. They allow natural light to flow through the office, boosting morale and productivity.