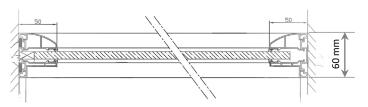

#### **Sleek Single Glass Panels**

- Narrow width just 60 mm
  - Sleek aesthetic look

We provide Best Quality Door Hardware

**MATERIALS & FINISH** 

1. Full Panels

2. Half Single Glass - Half Panels

3. Half Double Glass - Half Panels