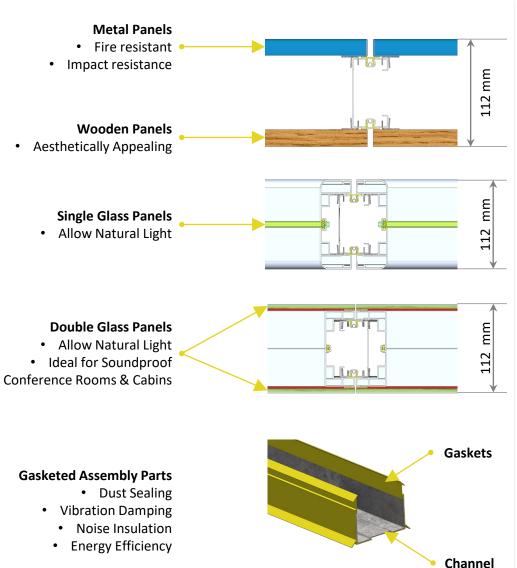

#### **MATERIALS & BUILD QUALITY**

- ✓ Wooden Panels: Prelaminated Panels
- Glass Panels: High Quality Sound Absorbing, Clear Toughened Glass
- ✓ HDHMR boards: (High Density High Moisture Resistance) Termite

Resistant & Environment friendly for Washrooms

- ✓ Metal Panels : Powder coated, CRCA
- ✓ High Quality Door Fittings
- ✓ Italian Fittings for Washrooms

#### FEATURES (for all partitions types)

- ✓ Acoustic Walls
- ✓ Integrated Electrical & Plumbing Systems
- ✓ Versatile Add-on Capabilities
- ✓ Flexible and completely Relocatable
- ✓ Reusable Partitions
- ✓ Load bearing Assembly