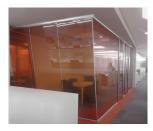

#### **DOUBLE GLASS PARTITION WALLS**

@ Large tax payers Unit, New Delhi | 2008

Flush type partition with frosted film @ Large tax payers Unit, Mumbai | 2008

Partitions with AC Grills & Ducting @ Large tax payers Unit, New Delhi | 2008